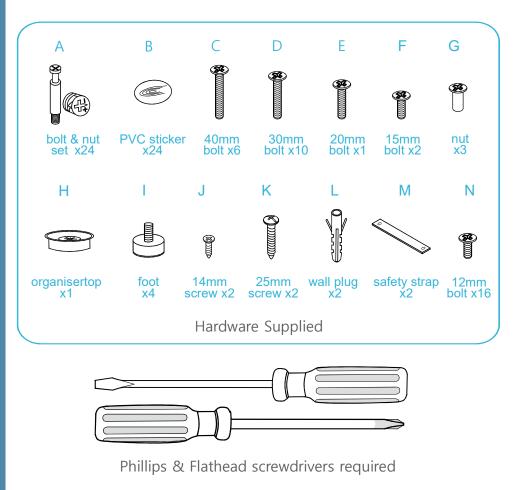

Desk

Attach 4 x feet (I) to 2 x frame [7].

Attach frame [8], frame [9] and frame [10] to 2 x frame [7] with 6 x bolt (C). Tighten with a screwdriver.

Desk

Attach the triangle frame [12] to metal frame [7], [8] and [9] with  $4 \ x \ bolt \ (N)$ .

Insert 24 x nut (A) into panel [3], [4], [6] and 2x panel [5].

Desk

Attach frame [11] to frame [9] and [10] with 2 x bolt (F), bolt (E) and 3x nut (G). Tighten with a screwdriver.

Attach panel [3] and [4] to panel [6] with 4 x bolt (A). Tighten with a screwdriver.

Desk

Attach panel [1] to metal frame with 10 x bolt (D). Tighten with a screwdriver.

8

Attach panel [3], [6] and [4] to panel [1] with 6 x bolt (A). Tighten with a screwdriver.

Desk

Attach 2 x panel [5] to panel [1] with 4 x bolt (A), and tighten with a screwdriver. Then insert organiser top (H) into panel [6].

Attach panel [2] to panel [3], [4] and 2 x panel [5] with 10 x bolt (A). Tighten with a screwdriver.

Desk

Attach safety strap (M) to panel [2] with 2 x screw(J). Then you can stick the PVC sticker on visible nut (A) to make the desk pretty.

Move the unit to the desired location against a wall. Attach the other end of the 2 x safety straps (M) to the wall using 2 x wall plugs (L) and 2 x screws (K). Tighten with a screwdriver.