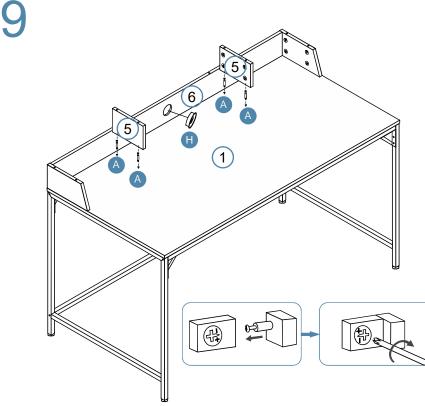

Desk

Attach panel [1] to metal frame with 10 x bolt (D). Tighten with a screwdriver.

8

Attach panel [3], [6] and [4] to panel [1] with 6 x bolt (A). Tighten with a screwdriver.

Desk

Attach 2 x panel [5] to panel [1] with 4 x bolt (A), and tighten with a screwdriver. Then insert organiser top (H) into panel [6].

Attach panel [2] to panel [3], [4] and 2 x panel [5] with 10 x bolt (A). Tighten with a screwdriver.

Desk

Attach safety strap (M) to panel [2] with 2 x screw(J). Then you can stick the PVC sticker on visible nut (A) to make the desk pretty.