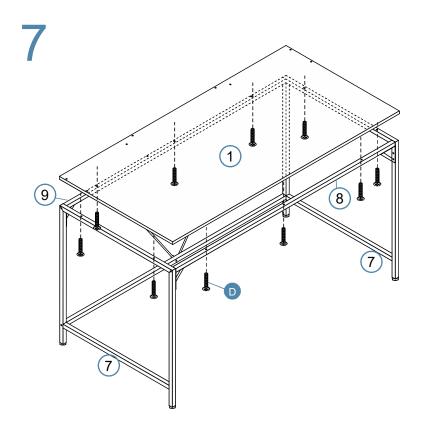

Desk

Attach panel [1] to metal frame with 10 x bolt (D). Tighten with a screwdriver.

8

Attach panel [3], [6] and [4] to panel [1] with 6 x bolt (A). Tighten with a screwdriver.

Desk

Attach 2 x panel [5] to panel [1] with 4 x bolt (A), and tighten with a screwdriver. Then insert organiser top (H) into panel [6].