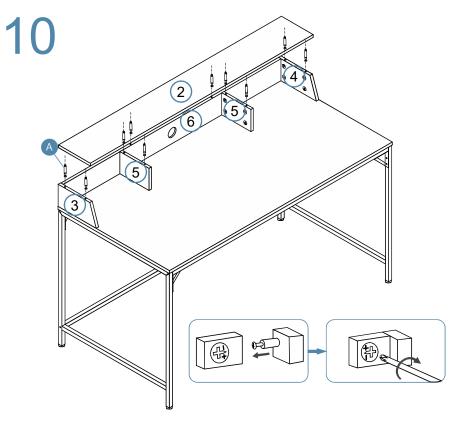

Attach panel [2] to panel [3], [4] and 2 x panel [5] with 10 x bolt (A). Tighten with a screwdriver.

Desk

Attach safety strap (M) to panel [2] with 2 x screw(J). Then you can stick the PVC sticker on visible nut (A) to make the desk pretty.