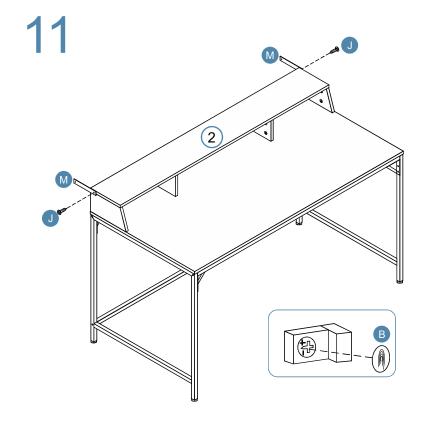

Attach panel [2] to panel [3], [4] and 2 x panel [5] with 10 x bolt (A). Tighten with a screwdriver.

Desk

Attach safety strap (M) to panel [2] with 2 x screw(J). Then you can stick the PVC sticker on visible nut (A) to make the desk pretty.