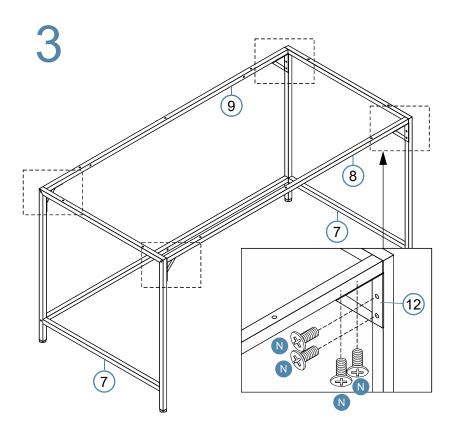

Desk

Attach 4 x feet (I) to 2 x frame [7].

Attach frame [8], frame [9] and frame [10] to 2 x frame [7] with 6 x bolt (C). Tighten with a screwdriver.

Desk

Attach the triangle frame [12] to metal frame [7], [8] and [9] with  $4 \ x \ bolt \ (N)$ .