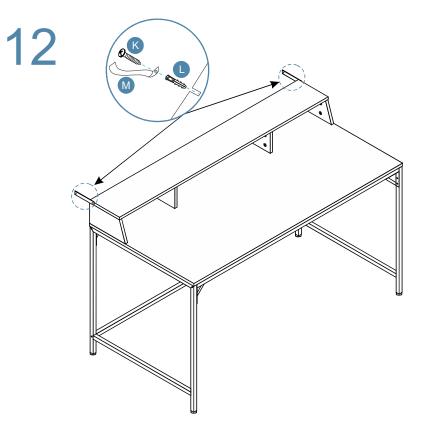

Move the unit to the desired location against a wall. Attach the other end of the 2 x safety straps (M) to the wall using 2 x wall plugs (L) and 2 x screws (K). Tighten with a screwdriver.