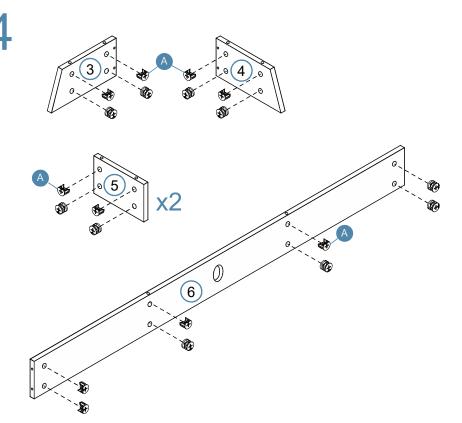

Insert 24 x nut (A) into panel [3], [4], [6] and 2x panel [5].

Desk

Attach frame [11] to frame [9] and [10] with 2 x bolt (F), bolt (E) and 3x nut (G). Tighten with a screwdriver.

Attach panel [3] and [4] to panel [6] with 4 x bolt (A). Tighten with a screwdriver.