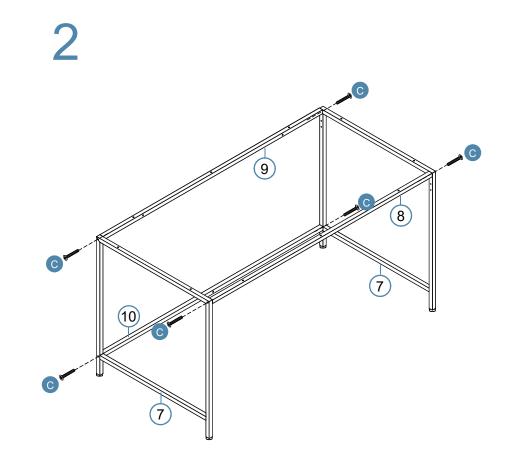

Desk

Attach 4 x feet (I) to 2 x frame [7].

Attach frame [8], frame [9] and frame [10] to 2 x frame [7] with 6 x bolt (C). Tighten with a screwdriver.

Desk

Attach the triangle frame [12] to metal frame [7], [8] and [9] with  $4 \ x \ bolt \ (N)$ .