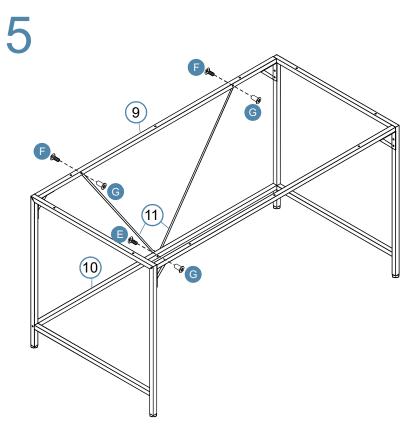

Insert 24 x nut (A) into panel [3], [4], [6] and 2x panel [5].

Desk

Attach frame [11] to frame [9] and [10] with 2 x bolt (F), bolt (E) and 3x nut (G). Tighten with a screwdriver.

Attach panel [3] and [4] to panel [6] with 4 x bolt (A). Tighten with a screwdriver.