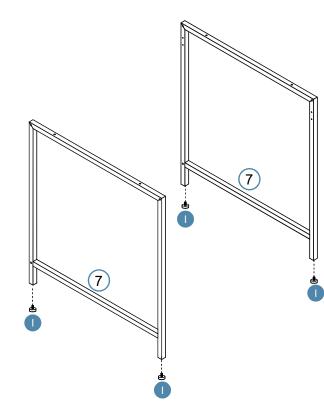

Desk

Attach 4 x feet (I) to 2 x frame [7].

Attach frame [8], frame [9] and frame [10] to 2 x frame [7] with 6 x bolt (C). Tighten with a screwdriver.

Desk

Attach the triangle frame [12] to metal frame [7], [8] and [9] with  $4 \ x \ bolt \ (N)$ .